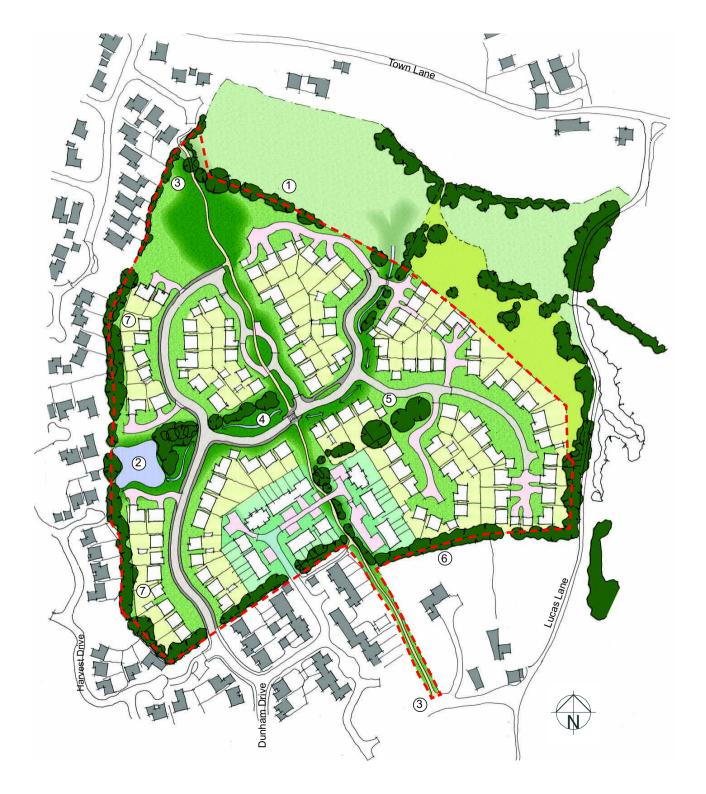

2 & 3 bed mews housing

3 & 4 bed detached family housing

Footpath links along line of existing right

Existing surrounding built environment

Green linkage corridors

Retained pond and surface water swales / drainage system

Biological Heritage Site

Trees and vegetation retained

- (1) Existing hedgerow retained along ridge of valley
- (2) Retained pond for amenity and ecological habitat
- Green links to provide pedestrian routes to Lucas Lane
- 4 Existing field boundaries, mature hedgerows and ecological habitat retained
- (5) Existing mature trees retained
- (6) Existing trees retained to form buffer to existing properties
- 7) Plots positioned to respect land topography, existing trees and water course

### Lucas Lane indicative masterplan

Drawing No: Red/LL/MP/01

Baldwin Design Consultancy Ltd

Town Farm, 17 Orlord Close, Golborne, Warrington, Cheshire, WA3 3WP Tei: 01942 719513 Mob: 07773343602 e-mai: graham baldwin@bdc.gb.com