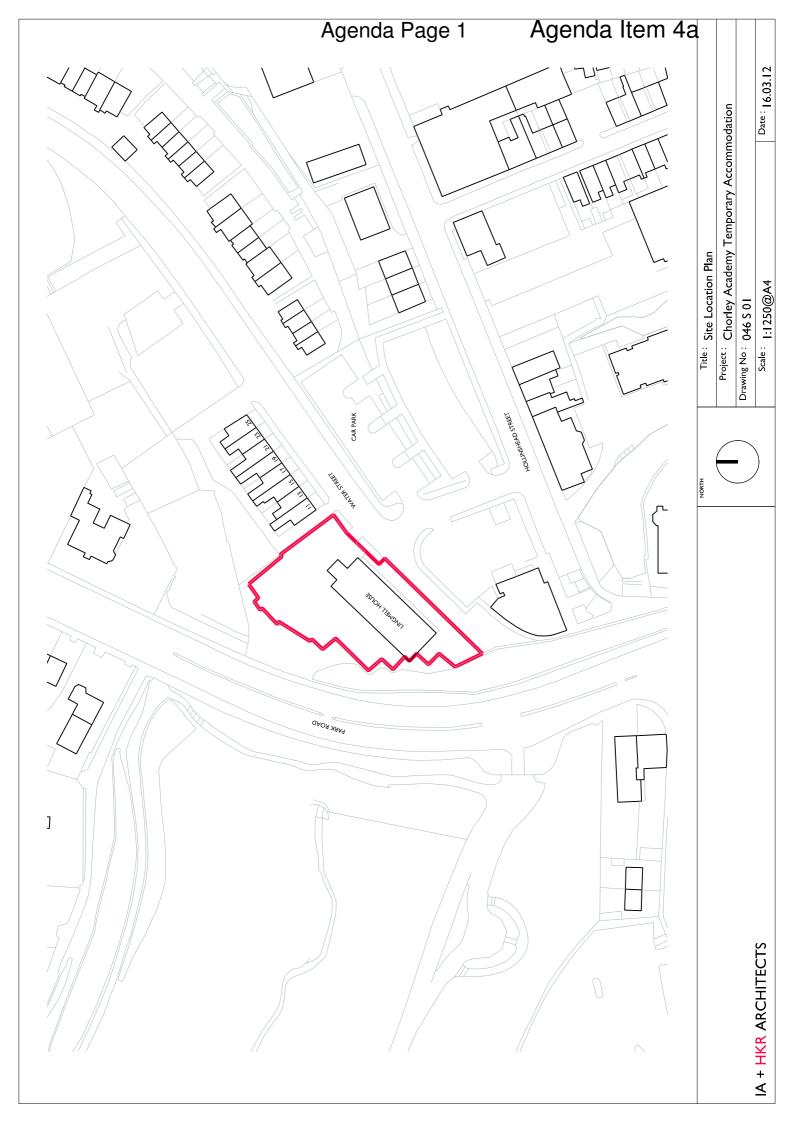

### 4. Planning applications to be determined

- a) <u>12/00325/FUL Inland Revenue, Lingmell House, Water Street, Chorley</u> (Pages 1 4)
- b) <u>12/00362/OUTMAJ Land bounded by Town Lane (to the North) and Lucas Lane (to the East) Town Lane, Whittle-le-Woods</u> (Pages 5 8)
- c) <u>11/01093/OUTMAJ Land North of Lancaster Lane and bounded by Wigan Road and Shady Lane, Lancaster Lane, Clayton-le-Woods</u> (Pages 9 12)
- d) <u>12/00269/REMMAJ Duxbury Park Myles, Standish Way, Chorley</u> (Pages 13 18)
- e) <u>12/00193/OUT 11 Sutton Grove, Chorley</u> (Pages 19 20)
- f) <u>12/00359/OUT 33 Church Walk, Euxton, Chorley</u> (Pages 21 22)
- g) 12/00173/FUL Towngate Works, Dark Lane, Mawdesley (Pages 23 24)
- h) <u>12/00174/FUL Towngate Works, Dark Lane, Mawdesley</u> (Pages 25 26)
- i) 12/00176/FUL Towngate Works, Dark Lane, Mawdesley (Pages 27 28)
- j) <u>12/00177/CLEUD Towngate Works, Dark Lane, Mawdesley</u> (Pages 29 30)