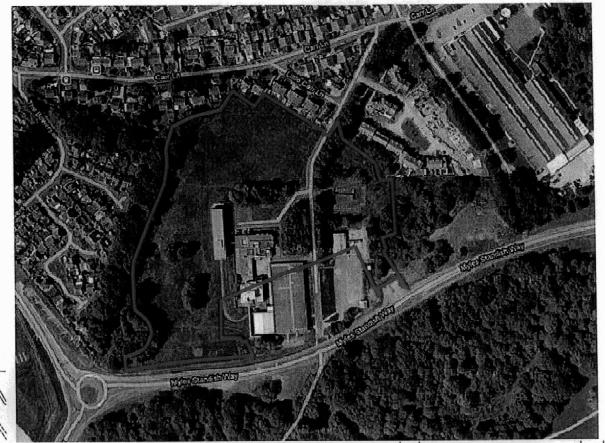

### ARLEY HOMES NORTHWEST LTD THE OLD RECTORY, RECTORY LANE, WINWICK, WARRINGTON, WA2 8LE

TEL: 01925 651155 FAX: 01925 653333

PROJECT

DUXBURY WOODS
MYLES STANDISH WAY
CHORLEY

DRAWING TITLE

LOCATION PLAN

| JOB NUMBER     |     | 502     |         | REV |
|----------------|-----|---------|---------|-----|
| DRAWING NUMBER |     | 101     |         | _   |
| DRAWN          | FDW | SEPT'10 | SCALE   | Λ3  |
| CHECKED        | FDW |         | 1: 2500 | AJ  |