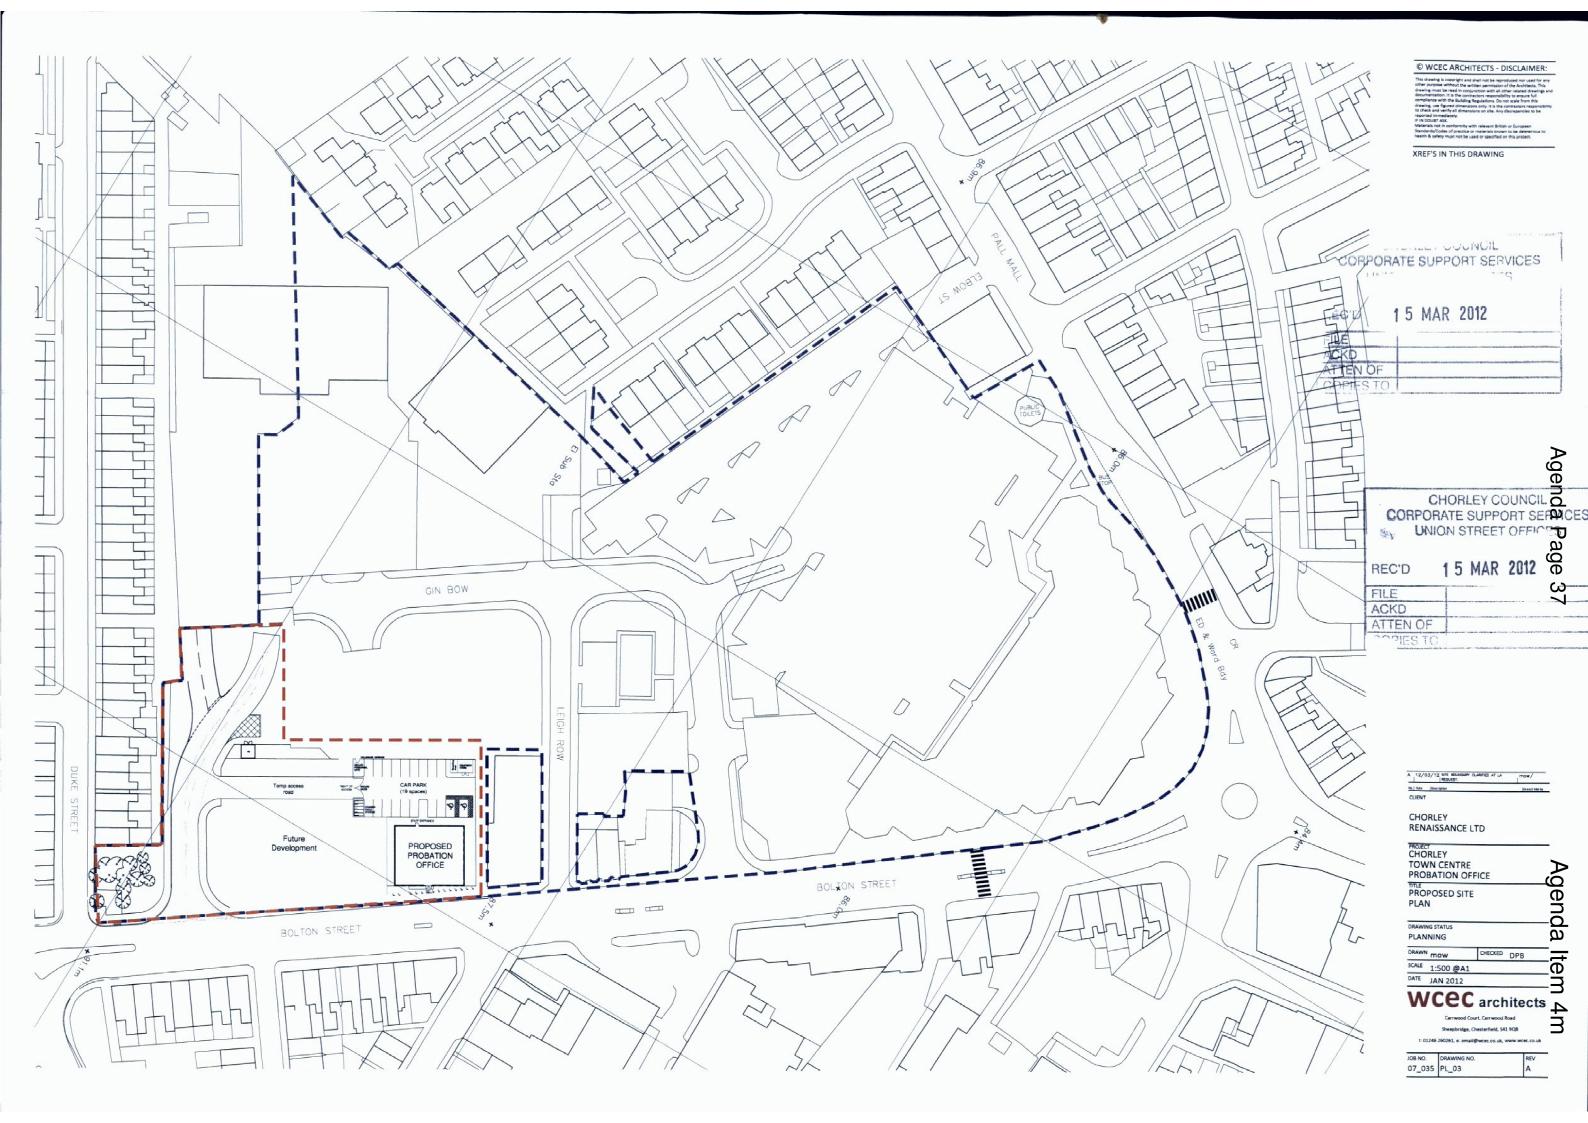

- k) <u>12/00178/CLEUD Towngate Works Dark Lane Mawdesley</u> (Pages 31 32)
- I) <u>12/00179/CLEUD Towngate Works Dark Lane Mawdesley Lancashire</u> (Pages 33 34)
- m) <u>12/00246/FULMAJ Land North of Duke Street including QS Fashions and Bounded</u> by Pall Mall and Bolton Street, Chorley (Pages 35 - 38)
- n) <u>12/00454/FULMAJ Weldbank Plastic Co Ltd, Westhoughton Road, Heath Charnock, Chorley</u> (Pages 39 40)