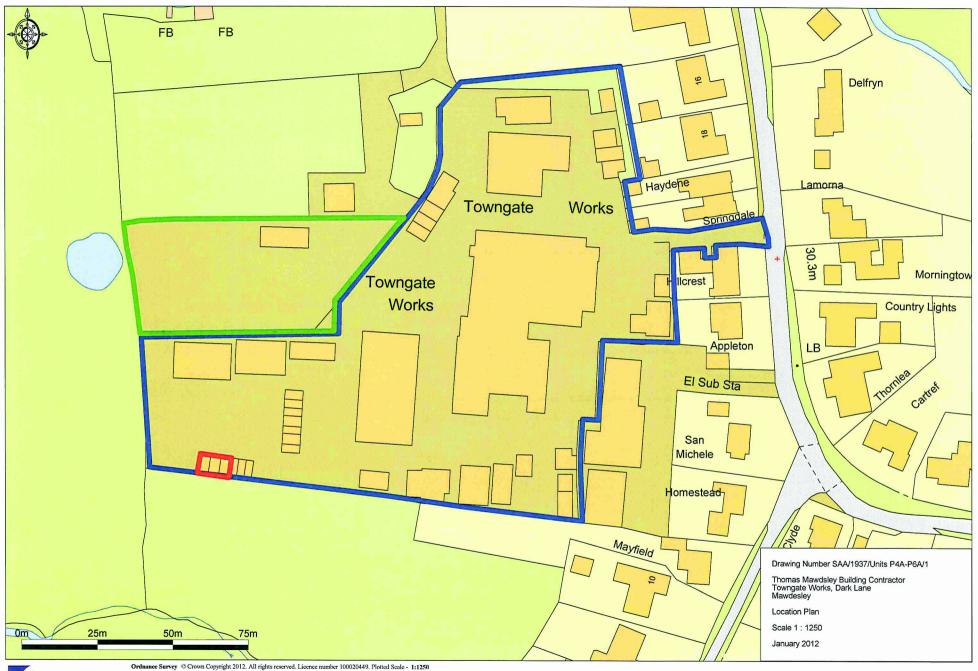

### 4. Planning applications to be determined

- a) <u>12/00325/FUL Inland Revenue, Lingmell House, Water Street, Chorley</u> (Pages 1 4)
- b) <u>12/00362/OUTMAJ Land bounded by Town Lane (to the North) and Lucas Lane (to the East) Town Lane, Whittle-le-Woods</u> (Pages 5 8)
- c) <u>11/01093/OUTMAJ Land North of Lancaster Lane and bounded by Wigan Road and Shady Lane, Lancaster Lane, Clayton-le-Woods</u> (Pages 9 12)
- d) <u>12/00269/REMMAJ Duxbury Park Myles, Standish Way, Chorley</u> (Pages 13 18)
- e) <u>12/00193/OUT 11 Sutton Grove, Chorley</u> (Pages 19 20)
- f) <u>12/00359/OUT 33 Church Walk, Euxton, Chorley</u> (Pages 21 22)
- g) 12/00173/FUL Towngate Works, Dark Lane, Mawdesley (Pages 23 24)
- h) <u>12/00174/FUL Towngate Works, Dark Lane, Mawdesley</u> (Pages 25 26)
- i) 12/00176/FUL Towngate Works, Dark Lane, Mawdesley (Pages 27 28)
- j) <u>12/00177/CLEUD Towngate Works, Dark Lane, Mawdesley</u> (Pages 29 30)