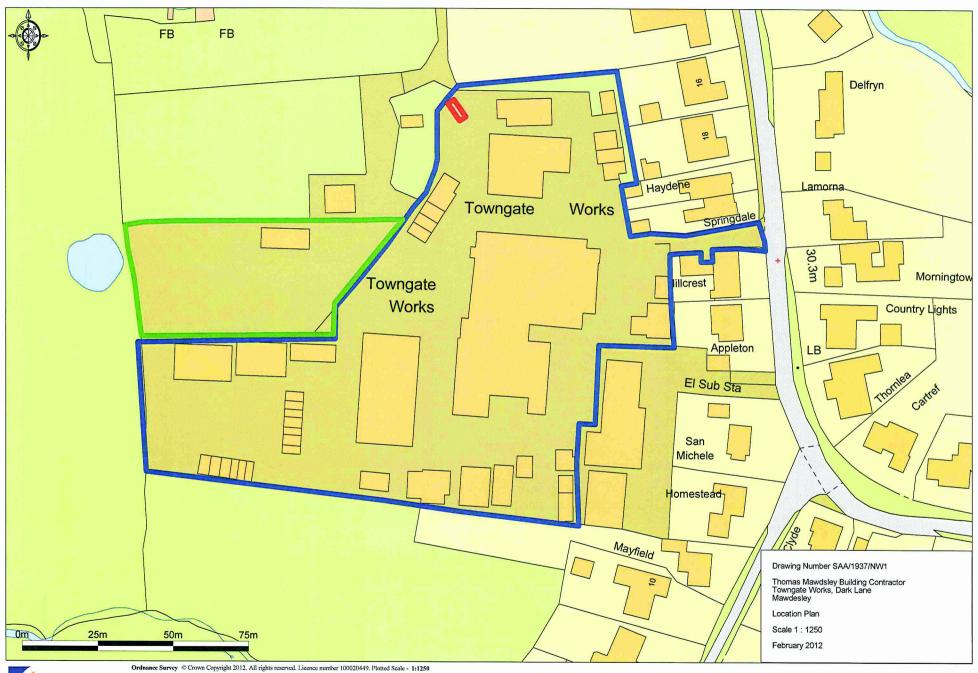

### 4. Planning applications to be determined

- a) <u>12/00325/FUL Inland Revenue, Lingmell House, Water Street, Chorley</u> (Pages 1 4)
- b) <u>12/00362/OUTMAJ Land bounded by Town Lane (to the North) and Lucas Lane (to the East) Town Lane, Whittle-le-Woods</u> (Pages 5 8)
- c) <u>11/01093/OUTMAJ Land North of Lancaster Lane and bounded by Wigan Road and Shady Lane, Lancaster Lane, Clayton-le-Woods</u> (Pages 9 12)
- d) <u>12/00269/REMMAJ Duxbury Park Myles, Standish Way, Chorley</u> (Pages 13 18)
- e) <u>12/00193/OUT 11 Sutton Grove, Chorley</u> (Pages 19 20)
- f) <u>12/00359/OUT 33 Church Walk, Euxton, Chorley</u> (Pages 21 22)
- g) 12/00173/FUL Towngate Works, Dark Lane, Mawdesley (Pages 23 24)
- h) <u>12/00174/FUL Towngate Works, Dark Lane, Mawdesley</u> (Pages 25 26)
- i) 12/00176/FUL Towngate Works, Dark Lane, Mawdesley (Pages 27 28)
- j) <u>12/00177/CLEUD Towngate Works, Dark Lane, Mawdesley</u> (Pages 29 30)