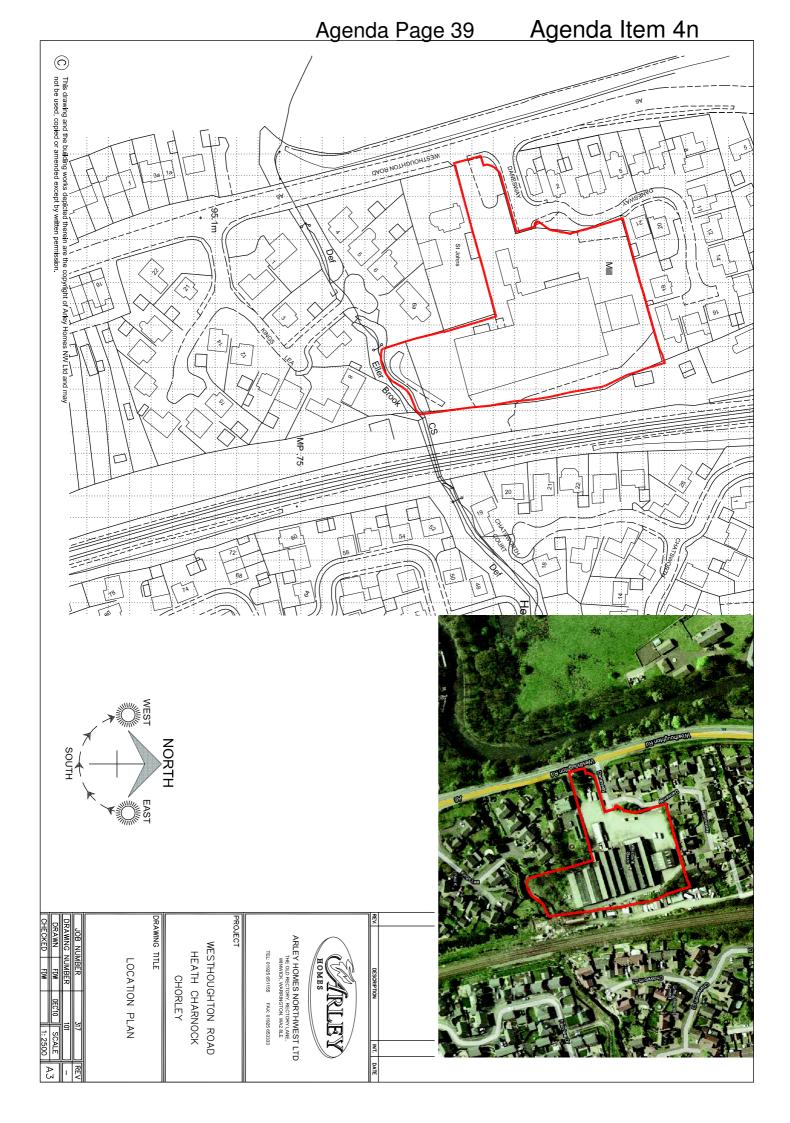

- k) <u>12/00178/CLEUD Towngate Works Dark Lane Mawdesley</u> (Pages 31 32)
- I) <u>12/00179/CLEUD Towngate Works Dark Lane Mawdesley Lancashire</u> (Pages 33 34)
- m) <u>12/00246/FULMAJ Land North of Duke Street including QS Fashions and Bounded</u> by Pall Mall and Bolton Street, Chorley (Pages 35 - 38)
- n) <u>12/00454/FULMAJ Weldbank Plastic Co Ltd, Westhoughton Road, Heath Charnock, Chorley</u> (Pages 39 40)