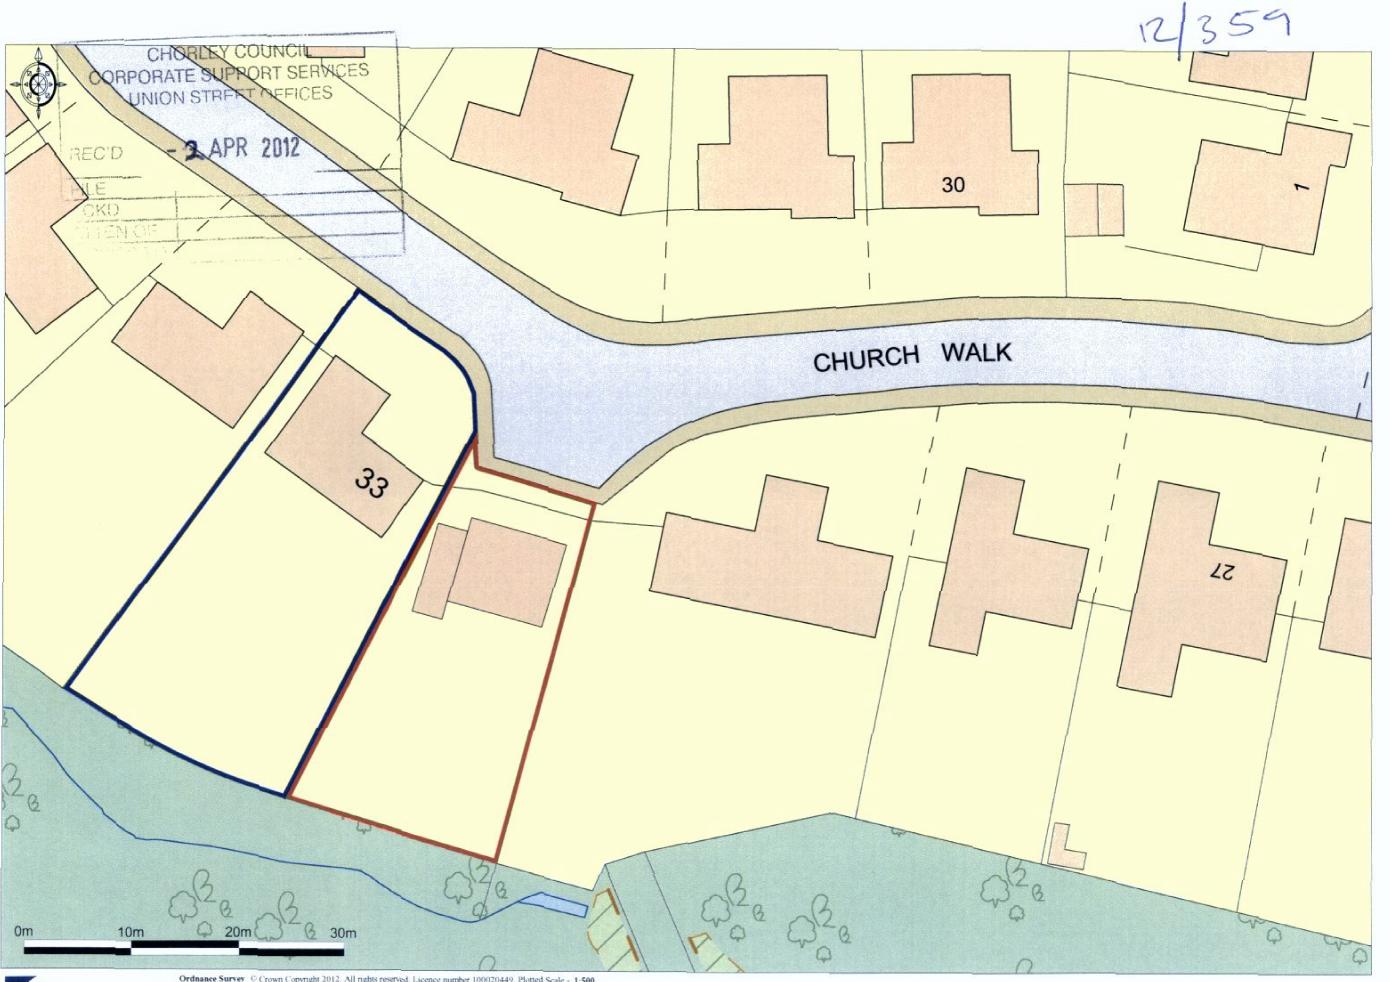

### 4. Planning applications to be determined

- a) <u>12/00325/FUL Inland Revenue, Lingmell House, Water Street, Chorley</u> (Pages 1 4)
- b) <u>12/00362/OUTMAJ Land bounded by Town Lane (to the North) and Lucas Lane (to the East) Town Lane, Whittle-le-Woods</u> (Pages 5 8)
- c) <u>11/01093/OUTMAJ Land North of Lancaster Lane and bounded by Wigan Road and Shady Lane, Lancaster Lane, Clayton-le-Woods</u> (Pages 9 12)
- d) <u>12/00269/REMMAJ Duxbury Park Myles, Standish Way, Chorley</u> (Pages 13 18)
- e) <u>12/00193/OUT 11 Sutton Grove, Chorley</u> (Pages 19 20)
- f) <u>12/00359/OUT 33 Church Walk, Euxton, Chorley</u> (Pages 21 22)
- g) 12/00173/FUL Towngate Works, Dark Lane, Mawdesley (Pages 23 24)
- h) <u>12/00174/FUL Towngate Works, Dark Lane, Mawdesley</u> (Pages 25 26)
- i) 12/00176/FUL Towngate Works, Dark Lane, Mawdesley (Pages 27 28)
- j) <u>12/00177/CLEUD Towngate Works, Dark Lane, Mawdesley</u> (Pages 29 30)