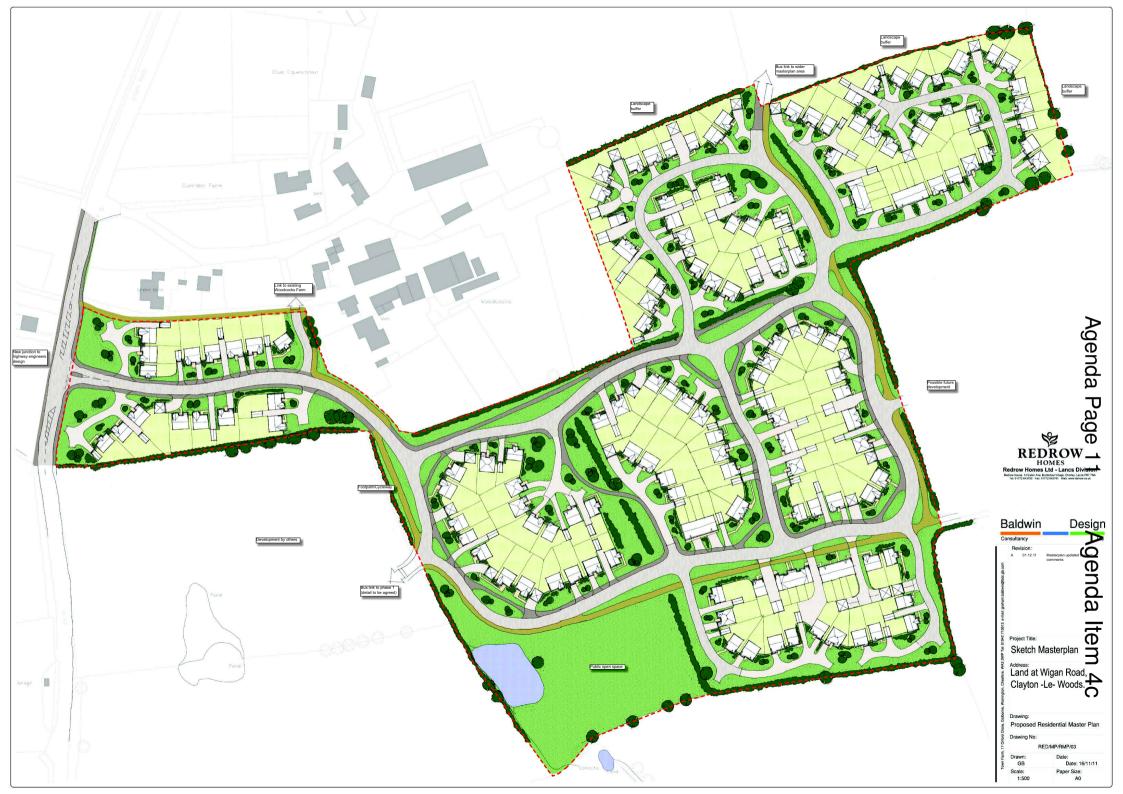

### 4. Planning applications to be determined

- a) <u>12/00325/FUL Inland Revenue, Lingmell House, Water Street, Chorley</u> (Pages 1 4)
- b) <u>12/00362/OUTMAJ Land bounded by Town Lane (to the North) and Lucas Lane (to the East) Town Lane, Whittle-le-Woods</u> (Pages 5 8)
- c) <u>11/01093/OUTMAJ Land North of Lancaster Lane and bounded by Wigan Road and Shady Lane, Lancaster Lane, Clayton-le-Woods</u> (Pages 9 12)
- d) <u>12/00269/REMMAJ Duxbury Park Myles, Standish Way, Chorley</u> (Pages 13 18)
- e) <u>12/00193/OUT 11 Sutton Grove, Chorley</u> (Pages 19 20)
- f) <u>12/00359/OUT 33 Church Walk, Euxton, Chorley</u> (Pages 21 22)
- g) 12/00173/FUL Towngate Works, Dark Lane, Mawdesley (Pages 23 24)
- h) <u>12/00174/FUL Towngate Works, Dark Lane, Mawdesley</u> (Pages 25 26)
- i) 12/00176/FUL Towngate Works, Dark Lane, Mawdesley (Pages 27 28)
- j) <u>12/00177/CLEUD Towngate Works, Dark Lane, Mawdesley</u> (Pages 29 30)

2 & 3 bed mews housing

3 & 4 bed detached family housing

Footpath links along line of existing right

Existing surrounding built environment

Green linkage corridors

Retained pond and surface water swales / drainage system

Biological Heritage Site

Trees and vegetation retained

- (1) Existing hedgerow retained along ridge of valley
- (2) Retained pond for amenity and ecological habitat
- Green links to provide pedestrian routes to Lucas Lane
- 4 Existing field boundaries, mature hedgerows and ecological habitat retained
- (5) Existing mature trees retained
- (6) Existing trees retained to form buffer to existing properties
- 7) Plots positioned to respect land topography, existing trees and water course

### Lucas Lane indicative masterplan

Drawing No: Red/LL/MP/01

Baldwin Design Consultancy Ltd

Town Farm, 17 Orlord Close, Golborne, Warrington, Cheshire, WA3 3WP Tei: 01942 719513 Mob: 07773343602 e-mai: graham baldwin@bdc.gb.com