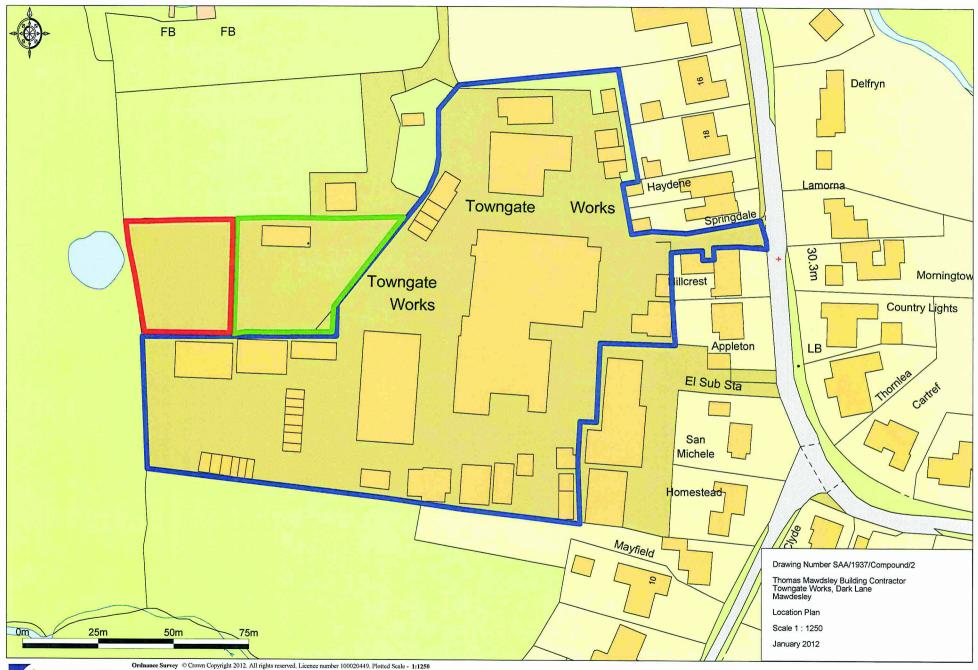

- k) <u>12/00178/CLEUD Towngate Works Dark Lane Mawdesley</u> (Pages 31 32)
- I) <u>12/00179/CLEUD Towngate Works Dark Lane Mawdesley Lancashire</u> (Pages 33 34)
- m) <u>12/00246/FULMAJ Land North of Duke Street including QS Fashions and Bounded</u> by Pall Mall and Bolton Street, Chorley (Pages 35 - 38)
- n) <u>12/00454/FULMAJ Weldbank Plastic Co Ltd, Westhoughton Road, Heath Charnock, Chorley</u> (Pages 39 40)