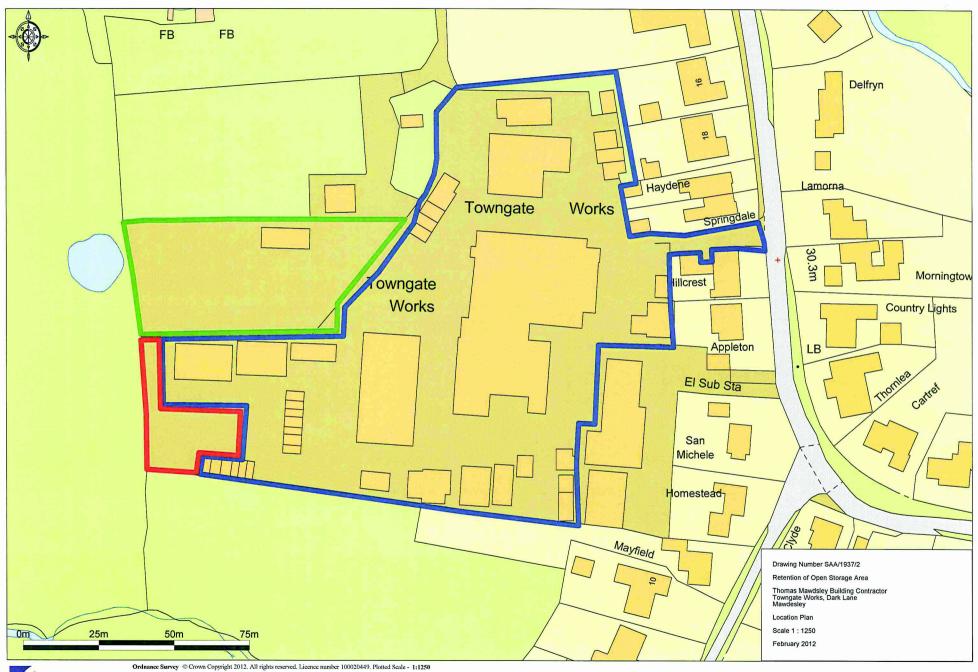

- k) <u>12/00178/CLEUD Towngate Works Dark Lane Mawdesley</u> (Pages 31 32)
- I) <u>12/00179/CLEUD Towngate Works Dark Lane Mawdesley Lancashire</u> (Pages 33 34)
- m) <u>12/00246/FULMAJ Land North of Duke Street including QS Fashions and Bounded</u> by Pall Mall and Bolton Street, Chorley (Pages 35 - 38)
- n) <u>12/00454/FULMAJ Weldbank Plastic Co Ltd, Westhoughton Road, Heath Charnock, Chorley</u> (Pages 39 40)