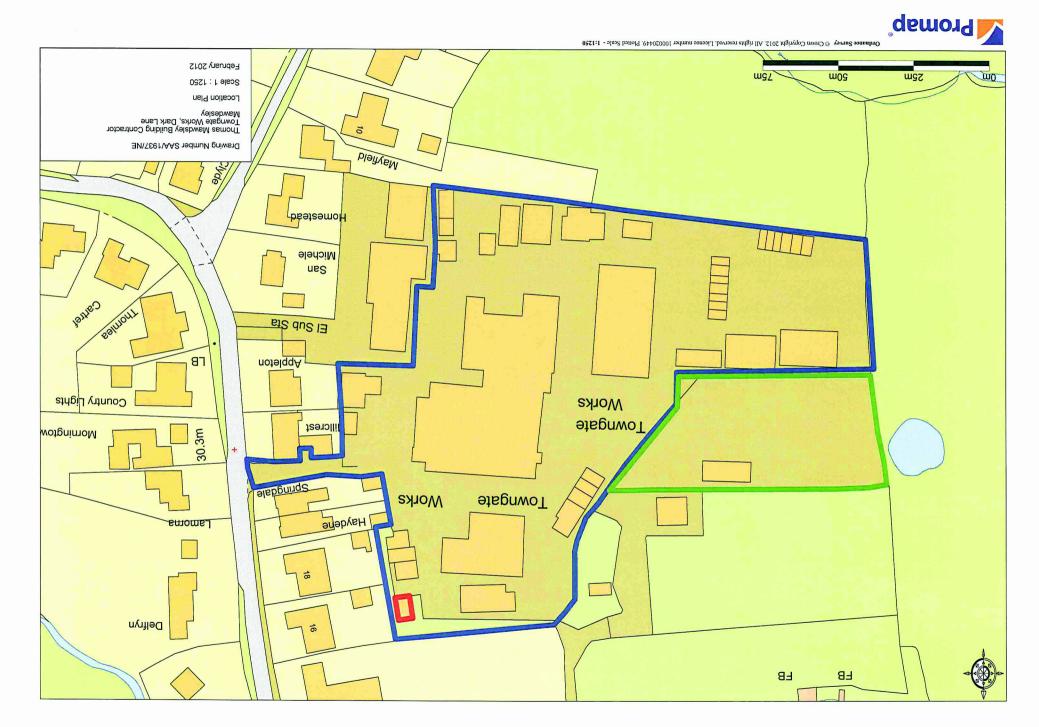

- k) <u>12/00178/CLEUD Towngate Works Dark Lane Mawdesley</u> (Pages 31 32)
- I) <u>12/00179/CLEUD Towngate Works Dark Lane Mawdesley Lancashire</u> (Pages 33 34)
- m) <u>12/00246/FULMAJ Land North of Duke Street including QS Fashions and Bounded</u> by Pall Mall and Bolton Street, Chorley (Pages 35 - 38)
- n) <u>12/00454/FULMAJ Weldbank Plastic Co Ltd, Westhoughton Road, Heath Charnock, Chorley</u> (Pages 39 40)