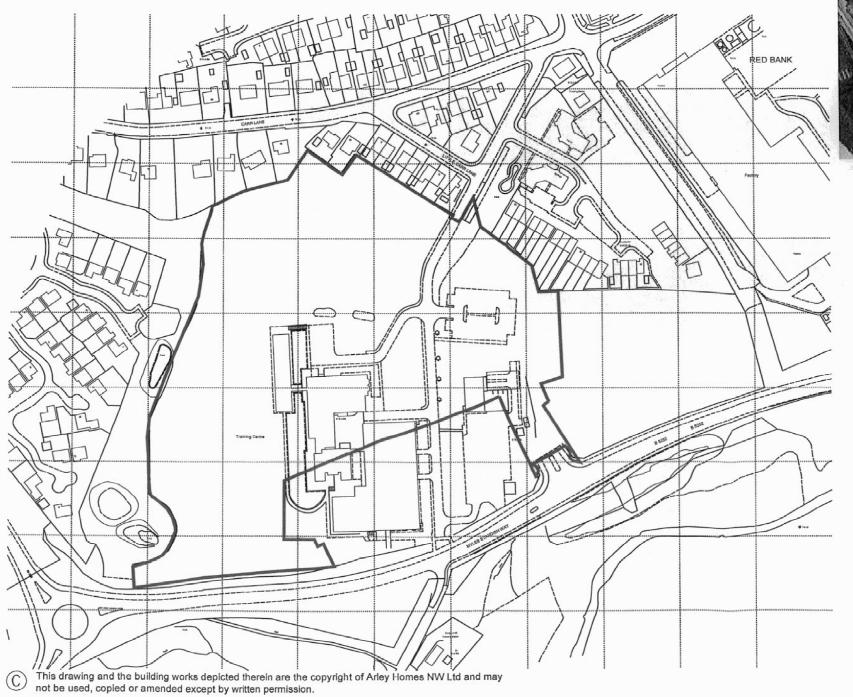

### ARLEY HOMES NORTHWEST LTD THE OLD RECTORY, RECTORY LANE, WINWICK, WARRINGTON, WA2 8LE

TEL: 01925 651155 FAX: 01925 653333

PROJECT

DUXBURY WOODS
MYLES STANDISH WAY
CHORLEY

DRAWING TITLE

LOCATION PLAN

| JOB NUMBER     |     | 502     |         | REV |
|----------------|-----|---------|---------|-----|
| DRAWING NUMBER |     | 101     |         | _   |
| DRAWN          | FDW | SEPT'10 | SCALE   | Λ3  |
| CHECKED        | FDW |         | 1: 2500 | AJ  |