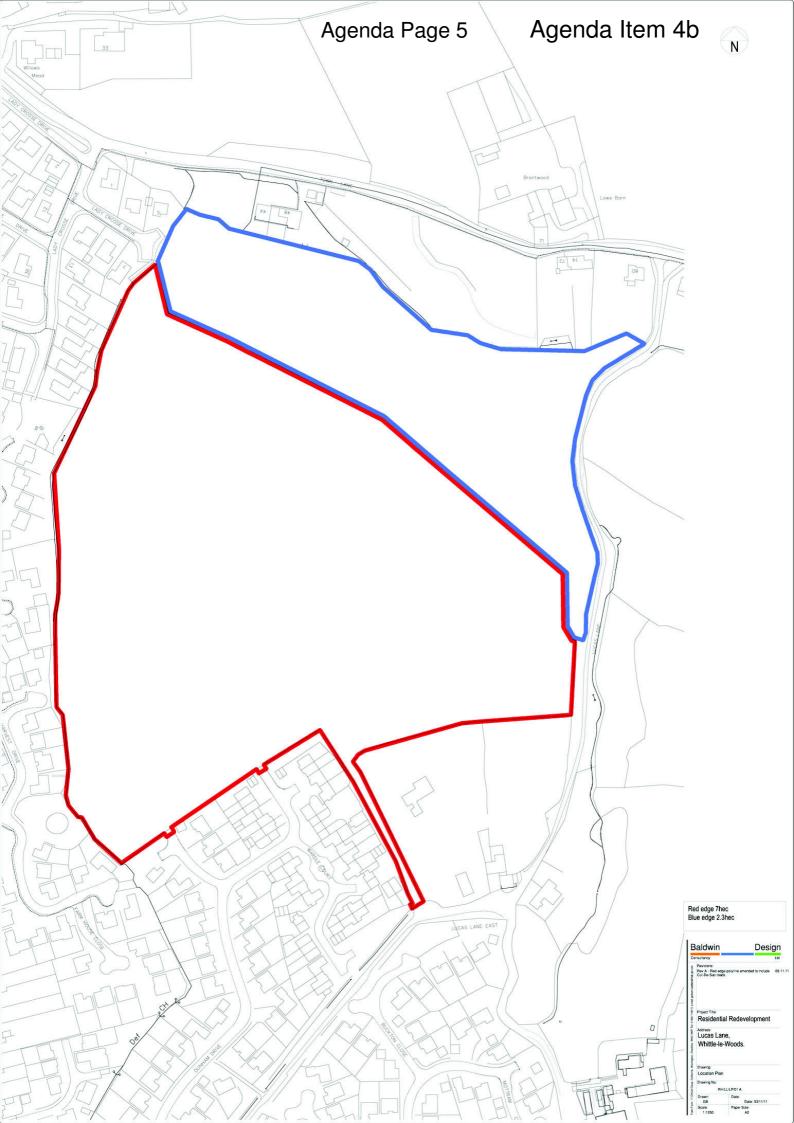

### 4. Planning applications to be determined

- a) <u>12/00325/FUL Inland Revenue, Lingmell House, Water Street, Chorley</u> (Pages 1 4)
- b) <u>12/00362/OUTMAJ Land bounded by Town Lane (to the North) and Lucas Lane (to the East) Town Lane, Whittle-le-Woods</u> (Pages 5 8)
- c) <u>11/01093/OUTMAJ Land North of Lancaster Lane and bounded by Wigan Road and Shady Lane, Lancaster Lane, Clayton-le-Woods</u> (Pages 9 12)
- d) <u>12/00269/REMMAJ Duxbury Park Myles, Standish Way, Chorley</u> (Pages 13 18)
- e) <u>12/00193/OUT 11 Sutton Grove, Chorley</u> (Pages 19 20)
- f) <u>12/00359/OUT 33 Church Walk, Euxton, Chorley</u> (Pages 21 22)
- g) 12/00173/FUL Towngate Works, Dark Lane, Mawdesley (Pages 23 24)
- h) <u>12/00174/FUL Towngate Works, Dark Lane, Mawdesley</u> (Pages 25 26)
- i) 12/00176/FUL Towngate Works, Dark Lane, Mawdesley (Pages 27 28)
- j) <u>12/00177/CLEUD Towngate Works, Dark Lane, Mawdesley</u> (Pages 29 30)

Please telephone 01257 515118 to access this service.

આ માહિતીનો અનુવાદ આપની પોતાની ભાષામાં કરી શકાય છે. આ સેવા સરળતાથી મેળવવા માટે કૃપા કરી, આ નંબર પર ફોન કરો: 01257 515822

Outline planning application boundary red edged