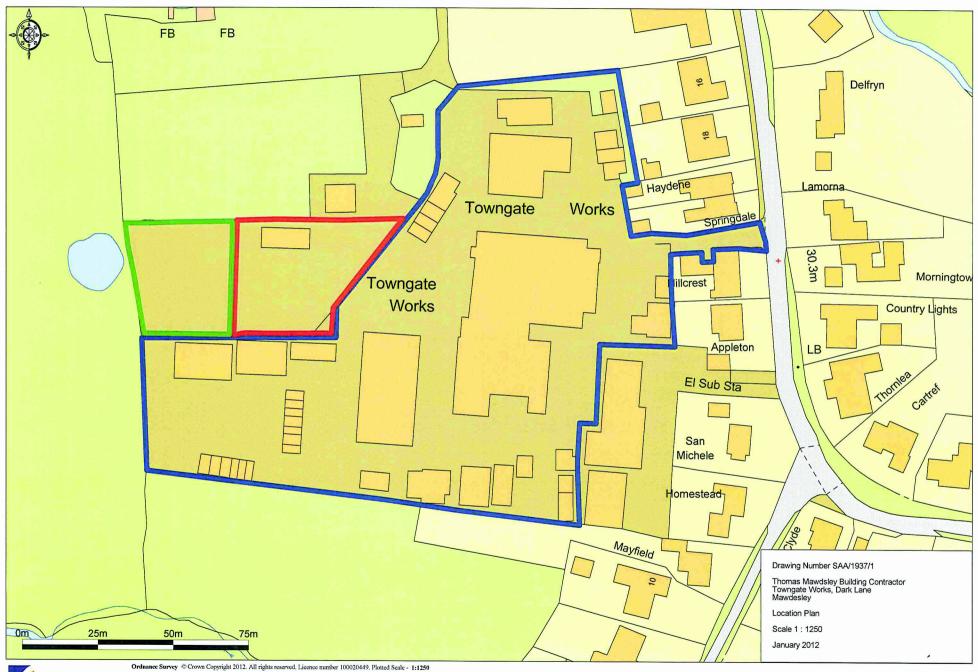

### 4. Planning applications to be determined

- a) <u>12/00325/FUL Inland Revenue, Lingmell House, Water Street, Chorley</u> (Pages 1 4)
- b) <u>12/00362/OUTMAJ Land bounded by Town Lane (to the North) and Lucas Lane (to the East) Town Lane, Whittle-le-Woods</u> (Pages 5 8)
- c) <u>11/01093/OUTMAJ Land North of Lancaster Lane and bounded by Wigan Road and Shady Lane, Lancaster Lane, Clayton-le-Woods</u> (Pages 9 12)
- d) <u>12/00269/REMMAJ Duxbury Park Myles, Standish Way, Chorley</u> (Pages 13 18)
- e) <u>12/00193/OUT 11 Sutton Grove, Chorley</u> (Pages 19 20)
- f) <u>12/00359/OUT 33 Church Walk, Euxton, Chorley</u> (Pages 21 22)
- g) 12/00173/FUL Towngate Works, Dark Lane, Mawdesley (Pages 23 24)
- h) <u>12/00174/FUL Towngate Works, Dark Lane, Mawdesley</u> (Pages 25 26)
- i) 12/00176/FUL Towngate Works, Dark Lane, Mawdesley (Pages 27 28)
- j) <u>12/00177/CLEUD Towngate Works, Dark Lane, Mawdesley</u> (Pages 29 30)