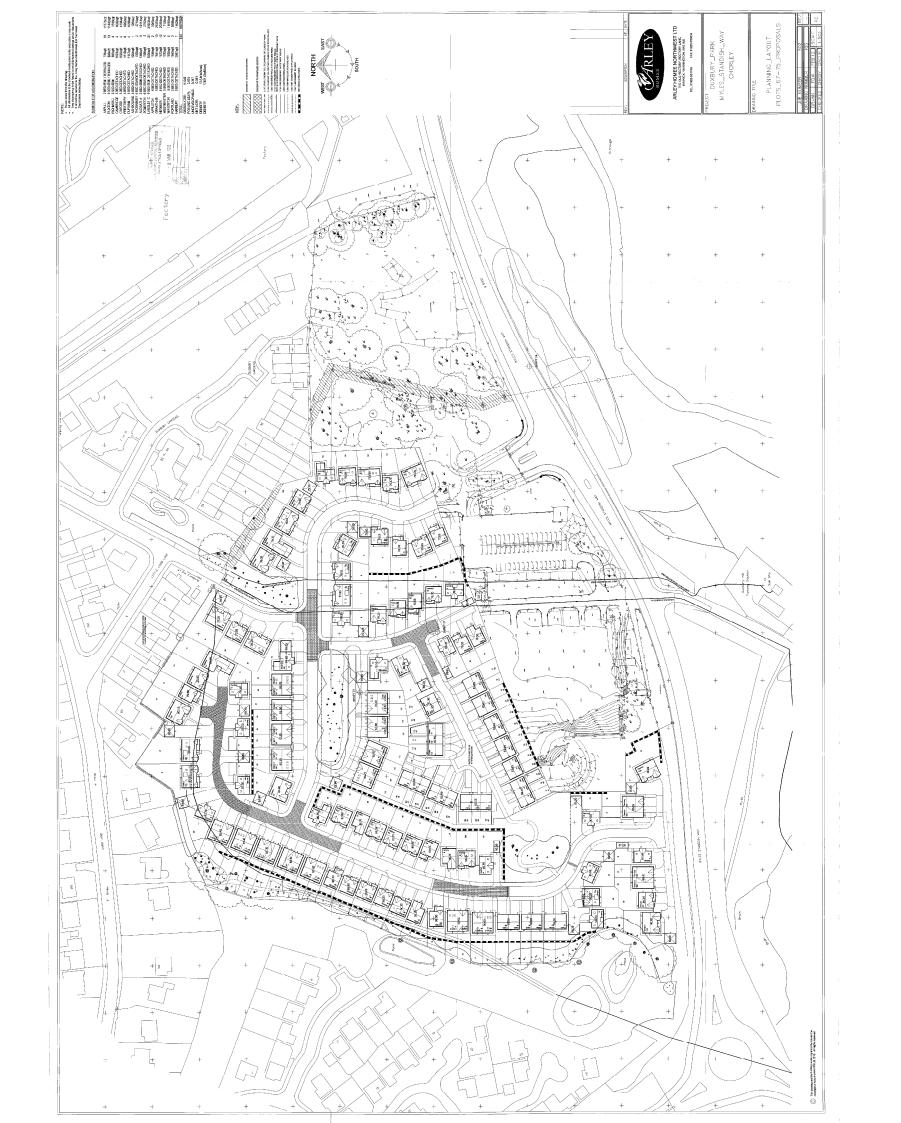

### 4. Planning applications to be determined

- a) <u>12/00325/FUL Inland Revenue, Lingmell House, Water Street, Chorley</u> (Pages 1 4)
- b) <u>12/00362/OUTMAJ Land bounded by Town Lane (to the North) and Lucas Lane (to the East) Town Lane, Whittle-le-Woods</u> (Pages 5 8)
- c) <u>11/01093/OUTMAJ Land North of Lancaster Lane and bounded by Wigan Road and Shady Lane, Lancaster Lane, Clayton-le-Woods</u> (Pages 9 12)
- d) <u>12/00269/REMMAJ Duxbury Park Myles, Standish Way, Chorley</u> (Pages 13 18)
- e) <u>12/00193/OUT 11 Sutton Grove, Chorley</u> (Pages 19 20)
- f) <u>12/00359/OUT 33 Church Walk, Euxton, Chorley</u> (Pages 21 22)
- g) 12/00173/FUL Towngate Works, Dark Lane, Mawdesley (Pages 23 24)
- h) <u>12/00174/FUL Towngate Works, Dark Lane, Mawdesley</u> (Pages 25 26)
- i) 12/00176/FUL Towngate Works, Dark Lane, Mawdesley (Pages 27 28)
- j) <u>12/00177/CLEUD Towngate Works, Dark Lane, Mawdesley</u> (Pages 29 30)

### ARLEY HOMES NORTHWEST LTD THE OLD RECTORY, RECTORY LANE, WINWICK, WARRINGTON, WA2 8LE

TEL: 01925 651155 FAX: 01925 653333

PROJECT

DUXBURY WOODS
MYLES STANDISH WAY
CHORLEY

DRAWING TITLE

LOCATION PLAN

| JOB NUMBER     |     | 502     |         | REV |
|----------------|-----|---------|---------|-----|
| DRAWING NUMBER |     | 101     |         | _   |
| DRAWN          | FDW | SEPT'10 | SCALE   | Λ3  |
| CHECKED        | FDW |         | 1: 2500 | AJ  |