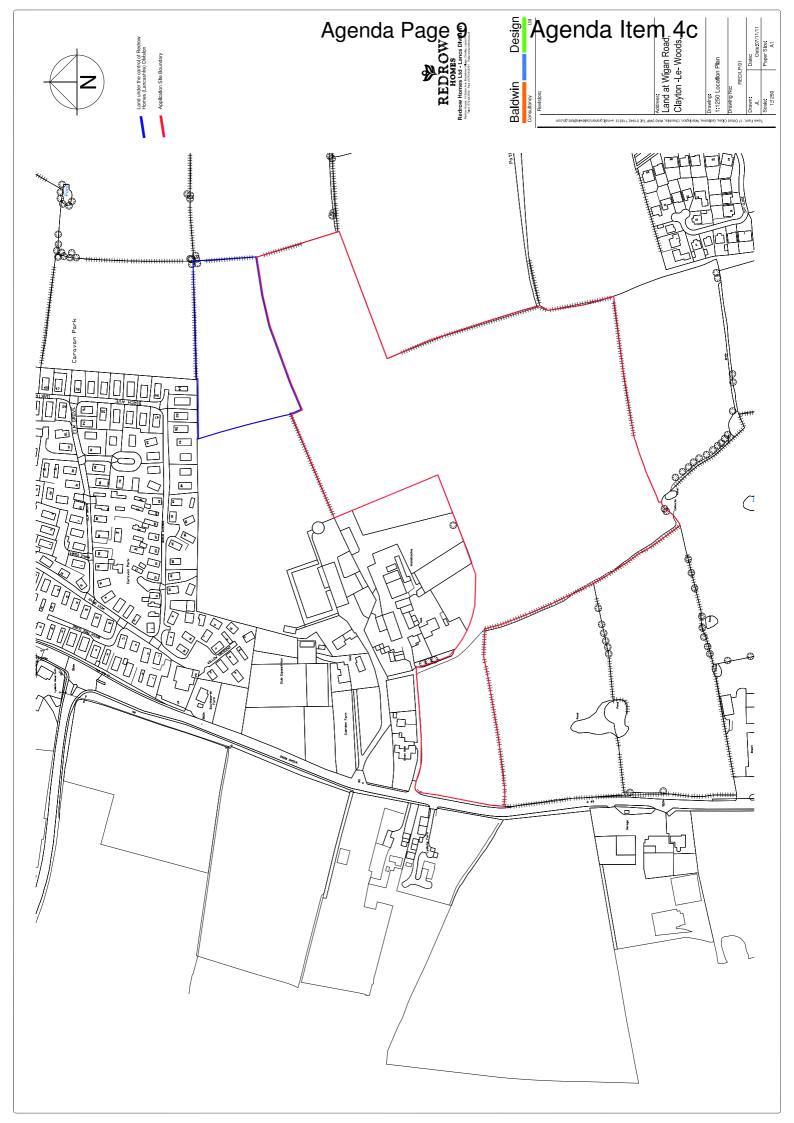

### 4. Planning applications to be determined

- a) <u>12/00325/FUL Inland Revenue, Lingmell House, Water Street, Chorley</u> (Pages 1 4)
- b) <u>12/00362/OUTMAJ Land bounded by Town Lane (to the North) and Lucas Lane (to the East) Town Lane, Whittle-le-Woods</u> (Pages 5 8)
- c) <u>11/01093/OUTMAJ Land North of Lancaster Lane and bounded by Wigan Road and Shady Lane, Lancaster Lane, Clayton-le-Woods</u> (Pages 9 12)
- d) <u>12/00269/REMMAJ Duxbury Park Myles, Standish Way, Chorley</u> (Pages 13 18)
- e) <u>12/00193/OUT 11 Sutton Grove, Chorley</u> (Pages 19 20)
- f) <u>12/00359/OUT 33 Church Walk, Euxton, Chorley</u> (Pages 21 22)
- g) 12/00173/FUL Towngate Works, Dark Lane, Mawdesley (Pages 23 24)
- h) <u>12/00174/FUL Towngate Works, Dark Lane, Mawdesley</u> (Pages 25 26)
- i) 12/00176/FUL Towngate Works, Dark Lane, Mawdesley (Pages 27 28)
- j) <u>12/00177/CLEUD Towngate Works, Dark Lane, Mawdesley</u> (Pages 29 30)

2 & 3 bed mews housing

3 & 4 bed detached family housing

Footpath links along line of existing right

Existing surrounding built environment

Green linkage corridors

Retained pond and surface water swales / drainage system

Biological Heritage Site

Trees and vegetation retained

- (1) Existing hedgerow retained along ridge of valley
- (2) Retained pond for amenity and ecological habitat
- Green links to provide pedestrian routes to Lucas Lane
- 4 Existing field boundaries, mature hedgerows and ecological habitat retained
- (5) Existing mature trees retained
- (6) Existing trees retained to form buffer to existing properties
- 7) Plots positioned to respect land topography, existing trees and water course

### Lucas Lane indicative masterplan

Drawing No: Red/LL/MP/01

Baldwin Design Consultancy Ltd

Town Farm, 17 Orlord Close, Golborne, Warrington, Cheshire, WA3 3WP Tei: 01942 719513 Mob: 07773343602 e-mai: graham baldwin@bdc.gb.com