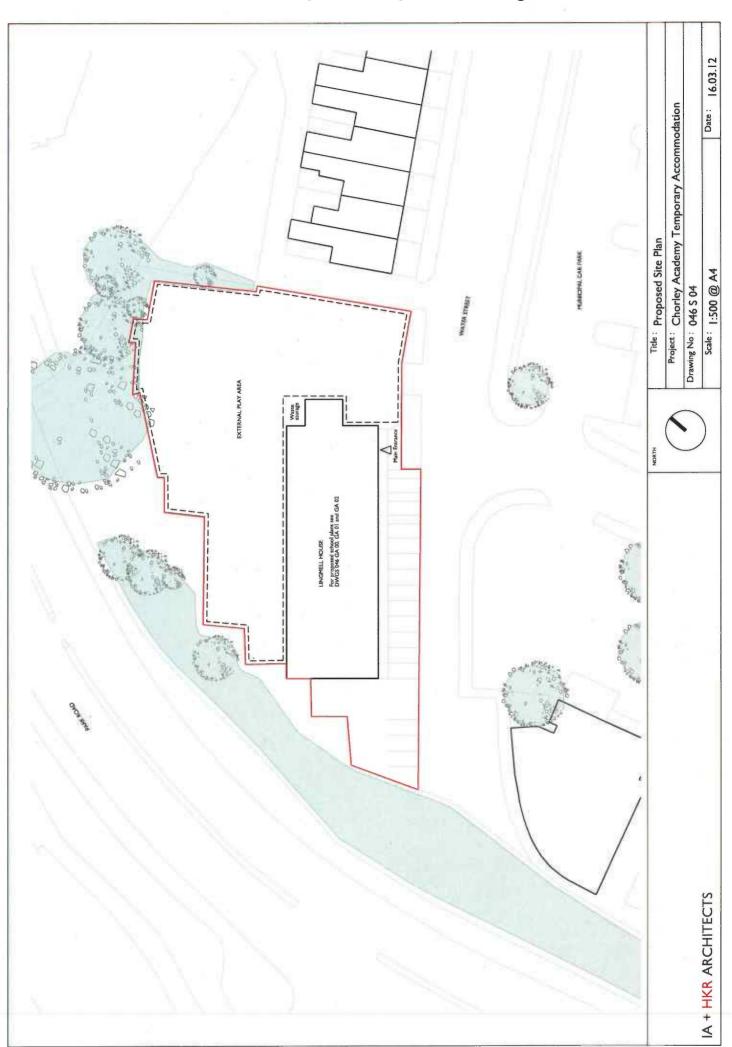

### 4. Planning applications to be determined

- a) <u>12/00325/FUL Inland Revenue, Lingmell House, Water Street, Chorley</u> (Pages 1 4)
- b) <u>12/00362/OUTMAJ Land bounded by Town Lane (to the North) and Lucas Lane (to the East) Town Lane, Whittle-le-Woods</u> (Pages 5 8)
- c) <u>11/01093/OUTMAJ Land North of Lancaster Lane and bounded by Wigan Road and Shady Lane, Lancaster Lane, Clayton-le-Woods</u> (Pages 9 12)
- d) <u>12/00269/REMMAJ Duxbury Park Myles, Standish Way, Chorley</u> (Pages 13 18)
- e) <u>12/00193/OUT 11 Sutton Grove, Chorley</u> (Pages 19 20)
- f) <u>12/00359/OUT 33 Church Walk, Euxton, Chorley</u> (Pages 21 22)
- g) 12/00173/FUL Towngate Works, Dark Lane, Mawdesley (Pages 23 24)
- h) <u>12/00174/FUL Towngate Works, Dark Lane, Mawdesley</u> (Pages 25 26)
- i) 12/00176/FUL Towngate Works, Dark Lane, Mawdesley (Pages 27 28)
- j) <u>12/00177/CLEUD Towngate Works, Dark Lane, Mawdesley</u> (Pages 29 30)